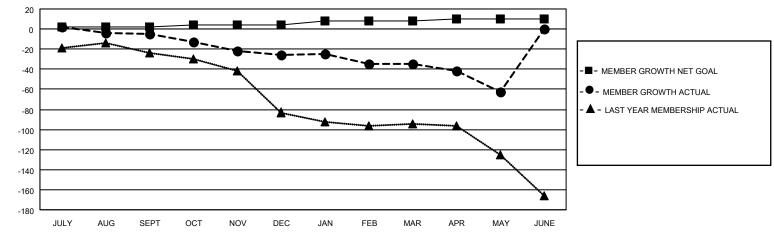

#### GOALS AND ACTUAL MEMBERS CUMULATIVE

| DROPPED CLUBS: 3 |     | 25 CLUBS OF 99 ADDED 1 OR MORE<br>NEW MEMBERS | GENDER DISTRIBUTION  MALE 928 (67.89%) |               |     |
|------------------|-----|-----------------------------------------------|----------------------------------------|---------------|-----|
| DROPPED MEMBERS  |     |                                               | FEMALE                                 | 439 (32.11%)  |     |
| DECEASED         | 31  | CLICK HERE FOR CUMULATIVE                     | TOTAL FAMILY UNIT MEMBERS              |               | 260 |
| CLUB CANCELLED   | 0   | MEMBERSHIP DATA                               |                                        | O DANINO HALE | 134 |
| OTHER 80         |     |                                               | FAMILY MEMBERS PAYING HALF DUES        |               | 104 |
| TOTAL            | 111 |                                               | B020                                   |               |     |